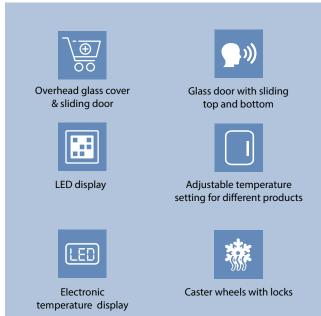

## **Technical Specifications**

| MODEL NUMBER                       | KORAL12FCNB           | KORAL12FCNU               | KORAL13FCNB           | KORAL13FCNU               |
|------------------------------------|-----------------------|---------------------------|-----------------------|---------------------------|
| Function                           | Freezer               | Freezer                   | Freezer               | Freezer                   |
| Size in ft                         | 4.1                   | 4                         | 5                     | 4.85                      |
| Temp Range °C                      | ≤-22°C                | ≤-22°C                    | ≤-22°C                | ≤-22°C                    |
| Gross capacity in Ltrs             | 465                   | 210                       | 570                   | 260                       |
| Voltage/Frequency                  | 220VAC~240VAC, 50Hz   | 220VAC~240VAC, 50Hz       | 220VAC~240VAC, 50Hz   | 220VAC~240VAC, 50Hz       |
| Refrigerant                        | R290                  | R290                      | R290                  | R290                      |
| Defrost                            | Manual                | Auto                      | Manual                | Auto                      |
| FEATURES                           |                       |                           |                       |                           |
| Inner Tank                         | Prepainted Steel      | Prepainted Steel          | Prepainted Steel      | Prepainted Steel          |
| Glass Lids                         | 2 no. Sliding         | 2no.s Hinged, Auto Closed | 2 no. Sliding         | 2no.s Hinged, Auto Closed |
| Feet                               | 4 No.s Yes            | Na                        | 4 No.s Yes            | Na                        |
| Adjustable Thermostat              | Electronic Controller | Electronic Controller     | Electronic Controller | Electronic Controller     |
| Top Glass Sliding                  | Left - Right          | Hinge Door                | Left - Right          | Hinge Door                |
| LED Light                          | Yes                   | Yes                       | Yes                   | Yes                       |
| Cooling                            | Static                | Ventilated                | Static                | Ventilated                |
| Product Dimension<br>(W×D×H) in mm | 1250×890×880          | 1205×460×1030             | 1500×890×880          | 1455×460×1030             |
| Weight in kg                       | 99                    | 120                       | 108                   | 145                       |